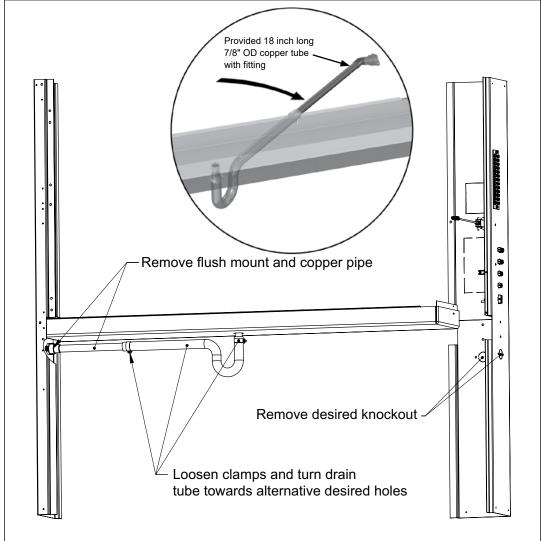

### Installation

Remove flush mount fitting and copper tube as shown in Figure 1. Save the fitting, the tube will be replaced with the provided 18" long x 7/8" OD copper tube and flush mount fitting.

- Loosen clamps on factory installed hose and turn drain tube toward alternate drain location.
- Remove desired knockout location on front or side of front left corner post.
- Install the new copper tube with fitting into the drain tube.
- Secure the flush mount fitting and tube into the new location and tighten the hose clamp at the drain tube.

Figure 1: Remove flush mount fitting and copper tube

Figure 2: Install the flush mount fitting with tube in the desired location.