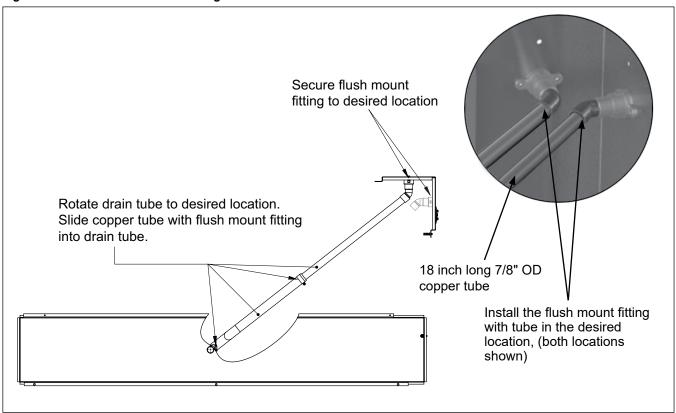

### Installation

Remove flush mount fitting and copper tube as shown in Figure 1. Save the fitting, the tube will be replaced with the provided 18" long x 7/8" OD copper tube and flush mount fitting.

- Loosen clamps on factory installed hose and turn drain tube toward alternate drain location.
- Remove desired knockout location on front or side of front left corner post.
- Install the new copper tube with fitting into the drain tube.
- Secure the flush mount fitting and tube into the new location and tighten the hose clamp at the drain tube.

Figure 1: Remove flush mount fitting and copper tube

Figure 2: Install the flush mount fitting with tube in the desired location.